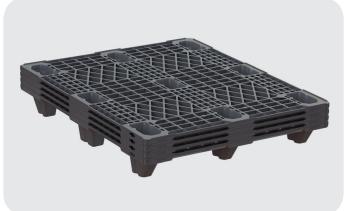

## Pallet 107US

DI1079000

- Light weight, one way pallet
- Nestable, great space saving ratio
- Easy and safe to handle
- Cost effective
- Environment friendly 100% recyclable
- Closed deck optional
- Skids optional
- Stretch wrap feature

## **Specifications**

| DIMENSIONS |                        |                            |                  |
|------------|------------------------|----------------------------|------------------|
|            | Dimensions (L / W / H) | 1,219 / 1,016 / 130 mm     | 48 / 40 / 5.1 in |
| LOGISTICS  |                        |                            |                  |
|            | Weight                 | 5.2 kg                     | 11.5 в           |
|            | Weight CD              | 6.4 kg                     | 14.1 ю           |
|            | Maximum load Dynamic   | 750 kg                     | 1,650 в          |
|            | Maximum load Static    | 1,500 kg                   | 3,300 в          |
|            | Pallets per stack      | 79                         |                  |
|            | Units per 40 HC        | 1,659                      |                  |
| MATERIAL   |                        |                            |                  |
|            | Material               | PP/HDPE recycled or virgin |                  |
|            | Color                  | Black                      |                  |