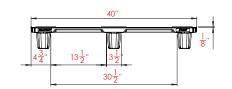

## **Specifications**

| DIMENSIONS |                        |                            |                  |
|------------|------------------------|----------------------------|------------------|
|            | Dimensions (L / W / H) | 1,219 / 1,016 / 130 mm     | 48 / 40 / 5.1 in |
| LOGISTICS  |                        |                            |                  |
|            | Weight                 | 5.2 kg                     | 11.5 в           |
|            | Weight CD              | 6.4 kg                     | 14.1 ю           |
|            | Maximum load Dynamic   | 750 kg                     | 1,650 в          |
|            | Maximum load Static    | 1,500 kg                   | 3,300 в          |
|            | Pallets per stack      | 79                         |                  |
|            | Units per 40 HC        | 1,659                      |                  |
| MATERIAL   |                        |                            |                  |
|            | Material               | PP/HDPE recycled or virgin |                  |
|            | Color                  | Black                      |                  |

## **Technical Drawing (Inch)**

<sup>\*</sup> Safety Rim

<sup>\*</sup> Special feature designed to enable secure wrapping of goods