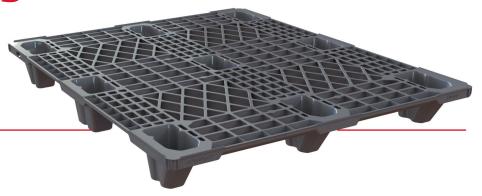

## Pallet 107US

DI1079000

- Light weight, one way pallet
- Nestable, great space saving ratio
- Easy and safe to handle
- Cost effective
- Environment friendly 100% recyclable
- Closed deck optional
- Skids optional
- Stretch wrap feature

## **Specifications**

| DIMENSIONS |                        |                            |                  |
|------------|------------------------|----------------------------|------------------|
|            | Dimensions (L / W / H) | 1,219 / 1,016 / 130 mm     | 48 / 40 / 5.1 in |
| LOGISTICS  |                        |                            |                  |
|            | Weight                 | 5.2 kg                     | 11.5 в           |
|            | Weight CD              | 6.4 kg                     | 14.1 ю           |
|            | Maximum load Dynamic   | 750 kg                     | 1,650 в          |
|            | Maximum load Static    | 1,500 kg                   | 3,300 в          |
|            | Pallets per stack      | 79                         |                  |
|            | Units per 40 HC        | 1,659                      |                  |
| MATERIAL   |                        |                            |                  |
|            | Material               | PP/HDPE recycled or virgin |                  |
|            | Color                  | Black                      |                  |