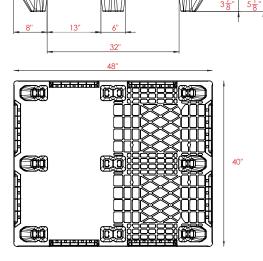

## **Specifications**

| DIMENSIONS |                        |                            |                  |
|------------|------------------------|----------------------------|------------------|
|            | Dimensions (L / W / H) | 1,219 / 1,016 / 130 mm     | 48 / 40 / 5.1 in |
| LOGISTICS  |                        |                            |                  |
|            | Weight                 | 5.2 kg                     | 11.5 в           |
|            | Weight CD              | 6.4 kg                     | 14.1 ю           |
|            | Maximum load Dynamic   | 750 kg                     | 1,650 в          |
|            | Maximum load Static    | 1,500 kg                   | 3,300 в          |
|            | Pallets per stack      | 79                         |                  |
|            | Units per 40 HC        | 1,659                      |                  |
| MATERIAL   |                        |                            |                  |
|            | Material               | PP/HDPE recycled or virgin |                  |
|            | Color                  | Black                      |                  |

## **Technical Drawing (Inch)**

<sup>\*</sup> Safety Rim

<sup>\*</sup> Special feature designed to enable secure wrapping of goods