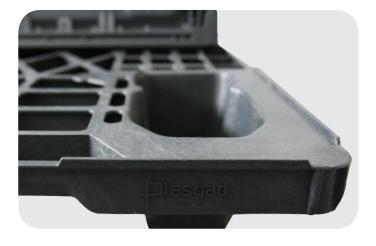

## Pallet 107US

DI1079000

- Light weight, one way pallet
- Nestable, great space saving ratio
- Easy and safe to handle
- Cost effective
- Environment friendly 100% recyclable
- Closed deck optional
- Skids optional
- Stretch wrap feature