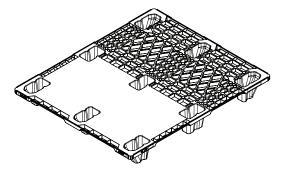

## Pallet 107US

DI1079000

- Light weight, one way pallet
- Nestable, great space saving ratio
- Easy and safe to handle
- Cost effective
- Environment friendly 100% recyclable
- Closed deck optional
- Skids optional
- Stretch wrap feature

## **Specifications**

| DIMENSIONS |                        |                            |                  |
|------------|------------------------|----------------------------|------------------|
|            | Dimensions (L / W / H) | 1,219 / 1,016 / 130 mm     | 48 / 40 / 5.1 in |
| LOGISTICS  |                        |                            |                  |
|            | Weight                 | 5.2 kg                     | 11.5 в           |
|            | Weight CD              | 6.4 kg                     | 14.1 ю           |
|            | Maximum load Dynamic   | 750 kg                     | 1,650 в          |
|            | Maximum load Static    | 1,500 kg                   | 3,300 в          |
|            | Pallets per stack      | 79                         |                  |
|            | Units per 40 HC        | 1,659                      |                  |
| MATERIAL   |                        |                            |                  |
|            | Material               | PP/HDPE recycled or virgin |                  |
|            | Color                  | Black                      |                  |